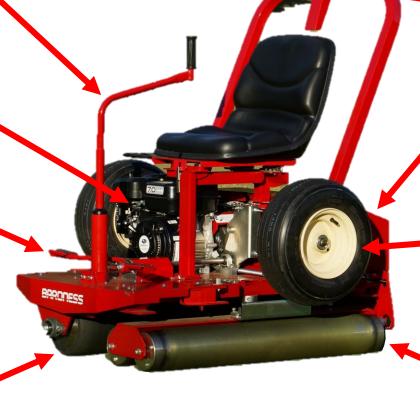

# **Control Handle Option**

\* Either a single or double handle options are available to suit the operator's preference.

#### **Robin EX21 Engine**

- \* The BR96 uses the very reliable and high performance Robin 4 stroke petrol engine.
- \* Produces 7hp enabling it to effortlessly cope with all sloping greens.
- \* Very economical on fuel.

# **Maintenance Accessibility**

\* All safety covers are quickly opened for excellent service access.

# **Large Pneumatic Transport Wheels**

- \* Provides suspension over rough ground to minimize transportation damage.
- \* Provides higher ground clearance during transportation.

#### **Tapered Roller Ends**

- \* Provides smooth turning without scrubbing
- \* Reduces turf marking of the greens from the rollers edge.
- \* Provides a smooth overlap between adjacent runs.