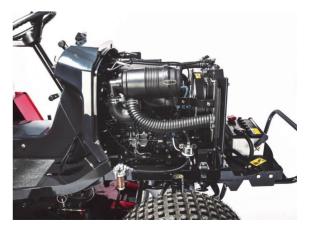

## Kubota D-1105 17.8kW (23hp) Diesel engine standard

Unrivalled access and serviceability with Baroness

Easy access for cleaning

Bonnet quickly removable for servicing

|  | <b>QI</b> | RÄD | GÅRI | DSTE | KNIKŶ° |
|--|-----------|-----|------|------|--------|
|--|-----------|-----|------|------|--------|