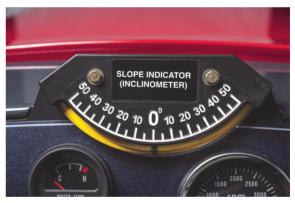

## Mow safely on slopes with Baroness

30 degree tilting seat fitted as standard

Integral tilt meter fitted as standard