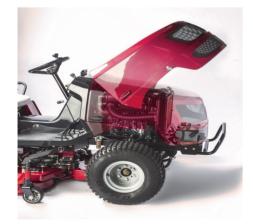

## Kubota D-1105 17.8kW (23hp) Diesel engine standard

Unrivalled access and serviceability with Baroness

Easy access for cleaning

Bonnet quickly removable for servicing

|  | <b>QI</b> | RÄD | GÅRI | DSTE | KNIKŶ° |
|--|-----------|-----|------|------|--------|
|--|-----------|-----|------|------|--------|