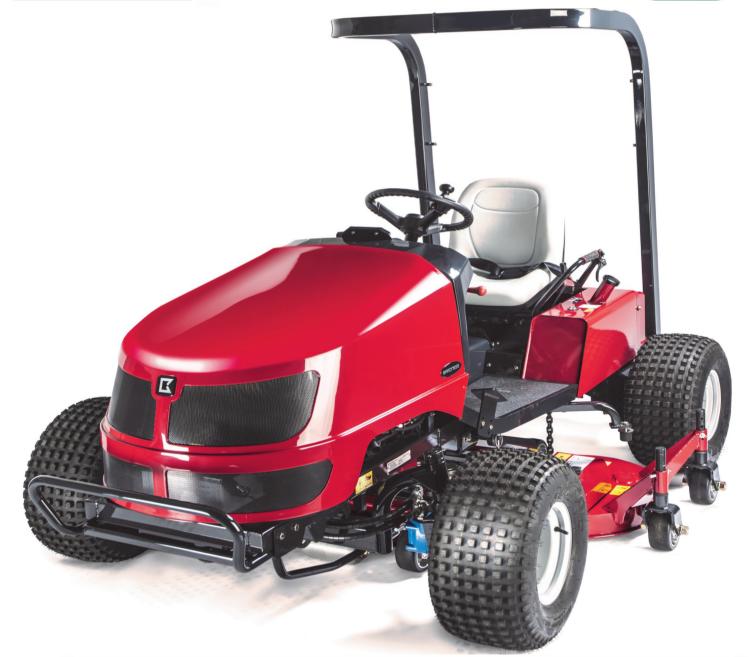

| Baroness            | GM1700 Specifications                                                                              |  |  |
|---------------------|----------------------------------------------------------------------------------------------------|--|--|
| Engine              | Kubota D1105 Diesel Displacement 1123cc<br>Power 17,8kW (24,2PS) at 2800 rpm                       |  |  |
| Transmission        | Hydraulic, variable displacement swash plate pump<br>und wheel motors, 2 - or 4 - wheel drive      |  |  |
| Mower drive         | Power take-off shaft                                                                               |  |  |
| Speed—Mow/Transport | Forwards: 0 to 16 km/h (Two wheel drive)<br>0 to 8 km/h (Four wheel drive)<br>Reverse: 0 to 7 km/h |  |  |
| Dimensions          | 255cm x 167cm x 121/190cm to steering wheel/rollbar                                                |  |  |
| Mowing width        | 151cm                                                                                              |  |  |
| Mowing height       | 35mm to 110mm                                                                                      |  |  |
| Tyres               | Front/Rear 21 x 11.00-10                                                                           |  |  |
| Wheelbase           | 150cm                                                                                              |  |  |
| Wheel track         | 150cm                                                                                              |  |  |
| Rollbar             | Standard                                                                                           |  |  |
| Weight              | 868kg - 895kg (incl. Rollbar)                                                                      |  |  |