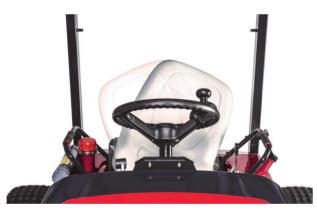

## Mow safely on slopes with Baroness

30 degree tilting seat fitted as standard

Integral tilt meter fitted as standard