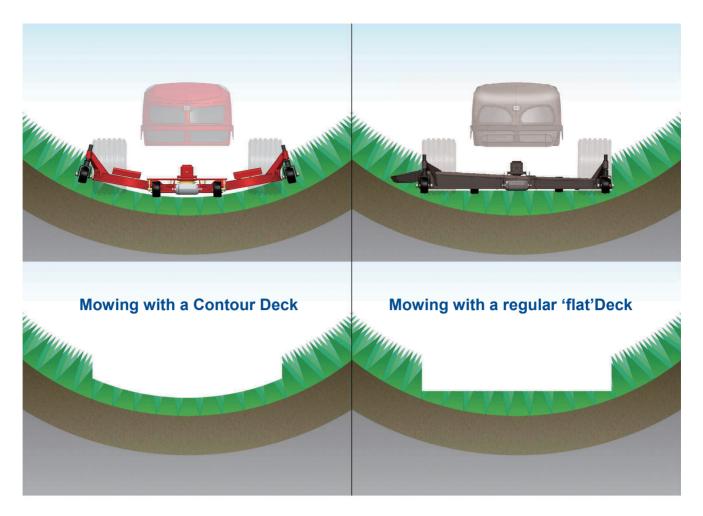

| Baroness            | GM1700 Specifications                                                                              |  |  |
|---------------------|----------------------------------------------------------------------------------------------------|--|--|
| Engine              | Kubota D1105 Diesel Displacement 1123cc<br>Power 17,8kW (24,2PS) at 2800 rpm                       |  |  |
| Transmission        | Hydraulic, variable displacement swash plate pump<br>und wheel motors, 2 - or 4 - wheel drive      |  |  |
| Mower drive         | Power take-off shaft                                                                               |  |  |
| Speed—Mow/Transport | Forwards: 0 to 16 km/h (Two wheel drive)<br>0 to 8 km/h (Four wheel drive)<br>Reverse: 0 to 7 km/h |  |  |
| Dimensions          | 255cm x 167cm x 121/190cm to steering wheel/rollbar                                                |  |  |
| Mowing width        | 151cm                                                                                              |  |  |
| Mowing height       | 35mm to 110mm                                                                                      |  |  |
| Tyres               | Front/Rear 21 x 11.00-10                                                                           |  |  |
| Wheelbase           | 150cm                                                                                              |  |  |
| Wheel track         | 150cm                                                                                              |  |  |
| Rollbar             | Standard                                                                                           |  |  |
| Weight              | 868kg - 895kg (incl. Rollbar)                                                                      |  |  |