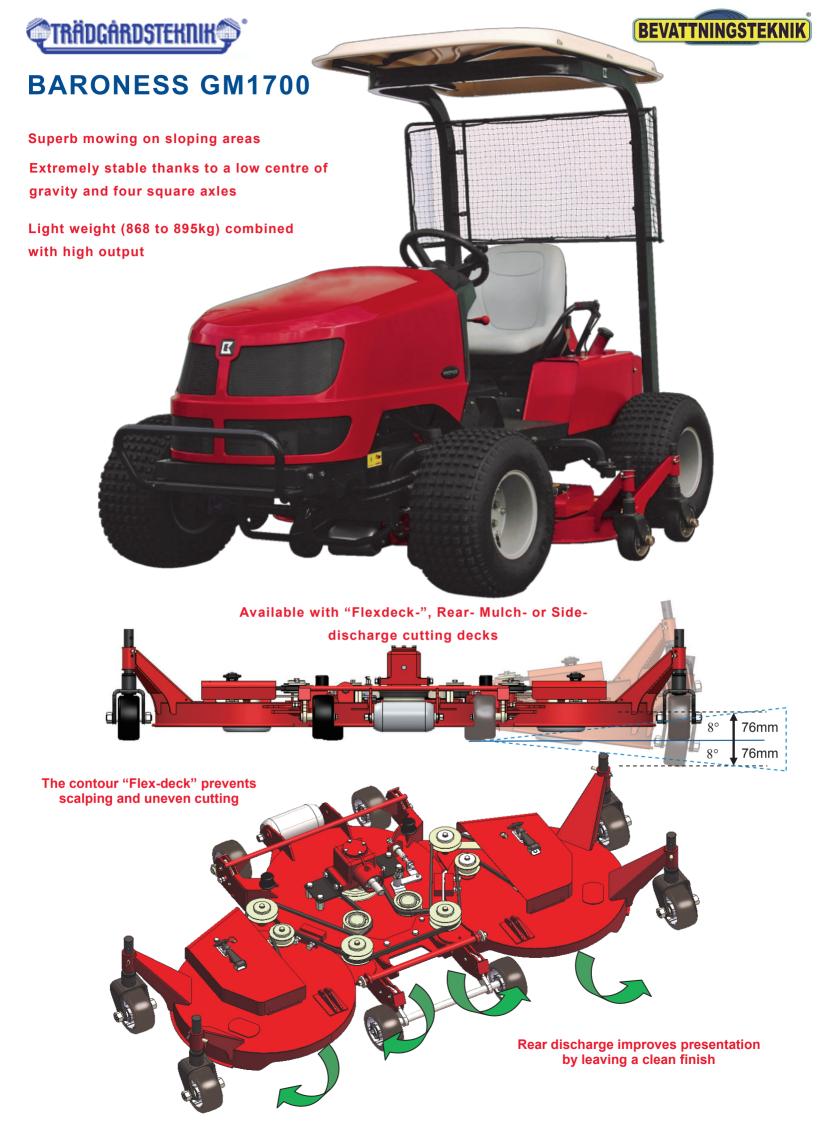

| Baroness            | GM1700 Specifications                                                                              |  |  |
|---------------------|----------------------------------------------------------------------------------------------------|--|--|
| Engine              | Kubota D1105 Diesel Displacement 1123cc<br>Power 17,8kW (24,2PS) at 2800 rpm                       |  |  |
| Transmission        | Hydraulic, variable displacement swash plate pump<br>und wheel motors, 2 - or 4 - wheel drive      |  |  |
| Mower drive         | Power take-off shaft                                                                               |  |  |
| Speed—Mow/Transport | Forwards: 0 to 16 km/h (Two wheel drive)<br>0 to 8 km/h (Four wheel drive)<br>Reverse: 0 to 7 km/h |  |  |
| Dimensions          | 255cm x 167cm x 121/190cm to steering wheel/rollbar                                                |  |  |
| Mowing width        | 151cm                                                                                              |  |  |
| Mowing height       | 35mm to 110mm                                                                                      |  |  |
| Tyres               | Front/Rear 21 x 11.00-10                                                                           |  |  |
| Wheelbase           | 150cm                                                                                              |  |  |
| Wheel track         | 150cm                                                                                              |  |  |
| Rollbar             | Standard                                                                                           |  |  |
| Weight              | 868kg - 895kg (incl. Rollbar)                                                                      |  |  |