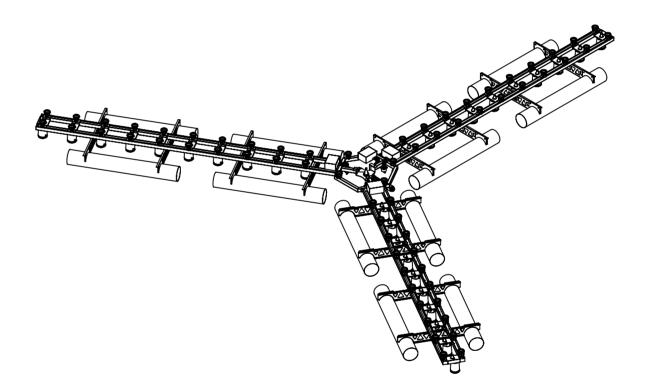

| Bevattningsteknik<br>Helsingborgsvägen 578<br>262 96 Ångelholm |      |                    | Stativ Komplett<br>Flytande Fontän |           |             | Dwg No.                                                            | 50311-5    |
|----------------------------------------------------------------|------|--------------------|------------------------------------|-----------|-------------|--------------------------------------------------------------------|------------|
|                                                                |      |                    |                                    |           |             | Issue A                                                            | 2015-03-18 |
|                                                                |      |                    | Constr.<br>EA                      | Drawn     | Scale 1:100 | Tolerance "SS-ISO-2768-1-M" when<br>no other tolerances are given! |            |
| ITEM<br>NO.                                                    | QTY. | Descript           | on                                 | Art.nr    | Material    | Notes                                                              |            |
| 1                                                              | 1    | Hexagon-Centrum    |                                    | 150311-10 | EN 1.4301   | VKR 100x80x2                                                       |            |
| 2                                                              | 12   | Pontonfäste        |                                    | 150311-22 | EN 1.4301   | T=5mm                                                              |            |
| 3                                                              | 4    | Elskåp             |                                    |           |             | Mått 400x300x200                                                   |            |
| 4                                                              | 12   | Elkabel            |                                    |           |             |                                                                    |            |
| 5                                                              | 3    | Ändplatta          |                                    | 150311-24 | EN 1.4301   | T=8mm                                                              |            |
| 6                                                              | 64   | Mizar 36 LED-lampa |                                    |           |             | Cascade                                                            |            |
| 7                                                              | 1    | Pumpfäste 1        |                                    | 150311-26 | EN 1.4301   | T=5mm                                                              |            |
| 8                                                              | 1    | Pumpfäs            |                                    | 150311-27 | EN 1.4301   | T=5mm                                                              |            |
| 9                                                              | 1    | Cometo             | 30                                 |           | Brons       | Cascade                                                            |            |
| 10                                                             | 30   | Cometa P           | lus 17                             |           | Brons       | Cascade                                                            |            |
| 11                                                             | 30   | Pump UNILIF        | ſ, 1,9kW                           | 96011054  | AP12.50.11  | Grundfos                                                           |            |
| 12                                                             | 1    | Pump SP 46-4       | 1, 7,5kW                           |           | MS 4000     | Grundfos                                                           |            |
| 13                                                             | 3    | Profilarm Höger    |                                    | 150311-20 | EN 1.4301   | T=3mm                                                              |            |
| 14                                                             | 3    | Profilarm Vänster  |                                    | 150311-21 | EN 1.4301   | T=3mm                                                              |            |
| 15                                                             | 30   | Pumpplo            | atta                               | 150311-23 | EN 1.4301   | T=3mm                                                              |            |
| 16                                                             | 12   | Ponton 400x3000    |                                    |           | HD Polyeten | Alfo                                                               | abryggan   |