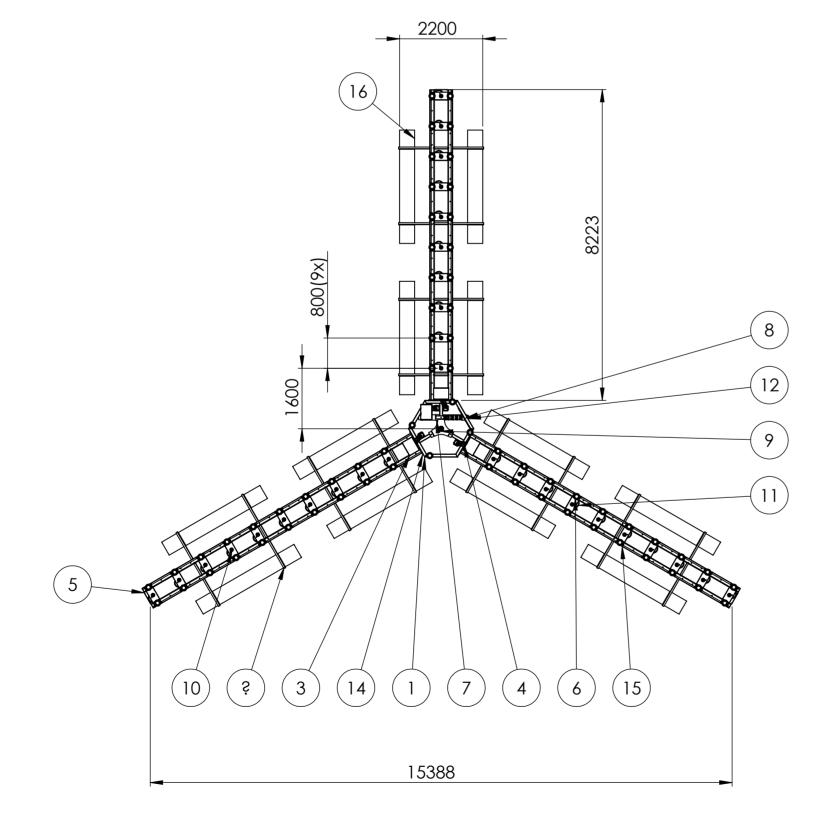

| Bevattningsteknik<br>Helsingborgsvägen 578<br>262 96 Ångelholm |      |                    | Stativ Komplett<br>Flytande Fontän |           |             | Dwg No.                                                            | 50311-5    |
|----------------------------------------------------------------|------|--------------------|------------------------------------|-----------|-------------|--------------------------------------------------------------------|------------|
|                                                                |      |                    |                                    |           |             | Issue A                                                            | 2015-03-18 |
|                                                                |      |                    | Constr.<br>EA                      | Drawn     | Scale 1:100 | Tolerance "SS-ISO-2768-1-M" when<br>no other tolerances are given! |            |
| ITEM<br>NO.                                                    | QTY. | Descript           | on                                 | Art.nr    | Material    | Notes                                                              |            |
| 1                                                              | 1    | Hexagon-Centrum    |                                    | 150311-10 | EN 1.4301   | VKR 100x80x2                                                       |            |
| 2                                                              | 12   | Pontonfäste        |                                    | 150311-22 | EN 1.4301   | T=5mm                                                              |            |
| 3                                                              | 4    | Elskåp             |                                    |           |             | Mått 400x300x200                                                   |            |
| 4                                                              | 12   | Elkabel            |                                    |           |             |                                                                    |            |
| 5                                                              | 3    | Ändplatta          |                                    | 150311-24 | EN 1.4301   | T=8mm                                                              |            |
| 6                                                              | 64   | Mizar 36 LED-lampa |                                    |           |             | Cascade                                                            |            |
| 7                                                              | 1    | Pumpfäste 1        |                                    | 150311-26 | EN 1.4301   | T=5mm                                                              |            |
| 8                                                              | 1    | Pumpfäs            |                                    | 150311-27 | EN 1.4301   | T=5mm                                                              |            |
| 9                                                              | 1    | Cometo             | 30                                 |           | Brons       | Cascade                                                            |            |
| 10                                                             | 30   | Cometa P           | lus 17                             |           | Brons       | Cascade                                                            |            |
| 11                                                             | 30   | Pump UNILIF        | ſ, 1,9kW                           | 96011054  | AP12.50.11  | Grundfos                                                           |            |
| 12                                                             | 1    | Pump SP 46-4       | 1, 7,5kW                           |           | MS 4000     | Grundfos                                                           |            |
| 13                                                             | 3    | Profilarm Höger    |                                    | 150311-20 | EN 1.4301   | T=3mm                                                              |            |
| 14                                                             | 3    | Profilarm Vänster  |                                    | 150311-21 | EN 1.4301   | T=3mm                                                              |            |
| 15                                                             | 30   | Pumpplo            | atta                               | 150311-23 | EN 1.4301   | T=3mm                                                              |            |
| 16                                                             | 12   | Ponton 400x3000    |                                    |           | HD Polyeten | Alfo                                                               | abryggan   |