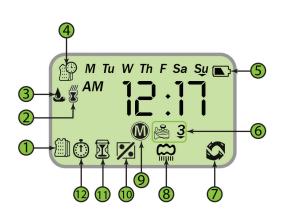

### **Display Screen**

- 1. Irrigation days icon in for setting irrigation by days of the week or by days interval
- 2. Sensor 🕱 appears when the rain sensor detects rain
- 3. Irrigation status 🔔 appears during irrigation
- 4. Time and date icon
- 5. Battery indicator starts flashing when the batteries should be replaced
- 6. The number of the currently irrigating
- 7. Manual cycle 🐼 indicates that the manual irrigation button is pressed.
- 8. Rain Delay Set the rain delay period
- 9. Main Valve Icon
- 10. Irrigation percentage icon
- 11. Irrigation duration set the irrigation duration from 1 minute to 6 hours
- 12. Start time displays the start time of an irrigation program