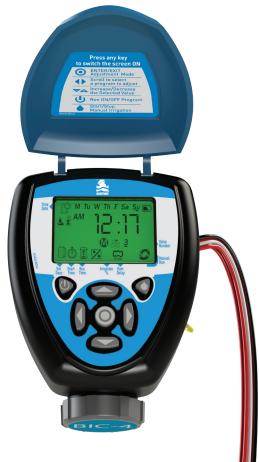

# BIC 2 / BIC 4 / BIC 6

- Landscape Irrigation controller for operating Irrigation head that includes up to 6 valves and a main valve
- Wall or valve mounted, flexible, easy to use with convenient setting of irrigation schedules.
- Independent irrigation schedule per each valve
- Up to 5 start times per irrigation day
- Includes a built-in rain sensor connection for efficient and economical water usage
- Powered by two standard AA Alkaline batteries that ensure reliable and continuous operation for up to 3 years

### **Features and Benefits**

- Irrigation control by days and hours
- Advanced construction materials for sturdy mechanical strength and durability against the elements
- Low power consumption
- Operated by two standard AA batteries
- Up to three years of continuous operation
- Manual operations
  - Manual operation through the controller's keypad
- Valve handle for three position toggling;
  Opened, Automatic, Closed when using 210T Bermad valves
- Mechanical closing manual screw-down valve mechanism
- Easy and user friendly operation
- Simple to install and service
- Durable and resilient BERMAD product