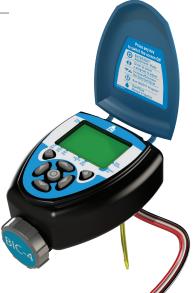

# BIC 2 / BIC 4 / BIC 6

- Landscape Irrigation controller for operating Irrigation head that includes up to 6 valves and a main valve
- Wall or valve mounted, flexible, easy to use with convenient setting of irrigation schedules.
- Independent irrigation schedule per each valve
- Up to 5 start times per irrigation day
- Includes a built-in rain sensor connection for efficient and economical water usage
- Powered by two standard AA Alkaline batteries that ensure reliable and continuous operation for up to 3 years

### **Features and Benefits**

- Irrigation control by days and hours
- Advanced construction materials for sturdy mechanical strength and durability against the elements
- Low power consumption
- Operated by two standard AA batteries
- Up to three years of continuous operation
- Manual operations
  - Manual operation through the controller's keypad
- Valve handle for three position toggling;
  Opened, Automatic, Closed when using 210T Bermad valves
- Mechanical closing manual screw-down valve mechanism
- Easy and user friendly operation
- Simple to install and service
- Durable and resilient BERMAD product