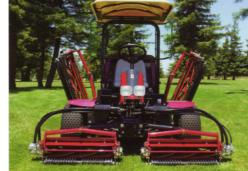

Baroness 5-Gang Rough & Fairway Mower
LM 285

## Baroness LM 285

Baroness introduces the LM 285 5-Gang Rough & Fairway Mower. The LM 285 is powered by a Diesel Turbo Kubota D1105 accompanied by the strongest, highest quality reels and bedknives in the industry.

Below, left to right Headlights, adjustable seat and large travelling pedal.

Maneuverability The LM 285 is equipped with the ability to lift either

outer arm independently, allowing this mower access to narrow areas

the twin traction drive pump setup, the LM 285 has strong climbing

ability and unmatched balance and stability on hills.

which would normally be inaccessible to rival mowers of this size. With

Postadress: TRÄDGÅRDSTEKNIK AB Helsingborgsvägen 578, Varalöv 262 96 ÄNGELHOLM