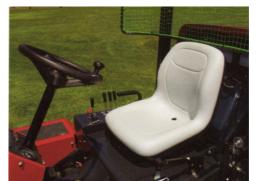

Below, left to right Headlights, adjustable seat and large travelling pedal.

Maneuverability The LM 285 is equipped with the ability to lift either

outer arm independently, allowing this mower access to narrow areas