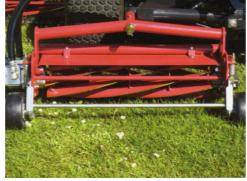

Choice of 5, 7 or 9 blade reels.

Option of 22cc motor for cutting long grass.

Front roller for regular use.

Caster wheels for mowing long or over seeded grass.

Mounting brace.

Baroness Reel Rough Mower LM 285.

Left Blade reel and bedknife.

Safety Features The seat switch feature will shut off the engine when the brake is not applied or when the reels are engaged and the operator leaves the seated position. To prevent injury to the mechanic, a pump sensor also turns off the engine, when someone attempts to use the machine while the park brake is engaged.