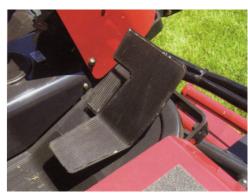

Below, left to right Headlights, adjustable seat and large travelling pedal.

Maneuverability The LM 285 is equipped with the ability to lift either

outer arm independently, allowing this mower access to narrow areas