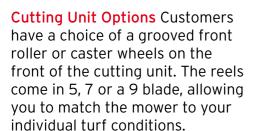

Choice of 5, 7 or 9 blade reels.

Option of 22cc motor for cutting long grass.

Front roller for regular use.

Caster wheels for mowing long or over seeded grass.

Mounting brace.

Baroness Reel Rough Mower LM 285.