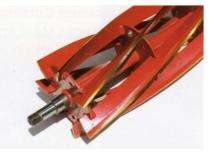

Left Blade reel and bedknife.

Safety Features The seat switch feature will shut off the engine when the brake is not applied or when the reels are engaged and the operator leaves the seated position. To prevent injury to the mechanic, a pump sensor also turns off the engine, when someone attempts to use the machine while the park brake is engaged.

**Precision Cutting Baroness uses** the same steel and processing steps to harden all of their reels. The bedknives that Baroness offers for this mower each come with a carbide insert in the front edge offering the end user a reel that has a longer life span than any in the industry.