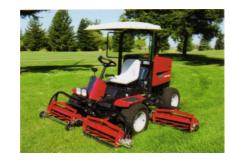

Baroness 5-Gang Rough & Fairway Mower
LM 285

## Baroness LM 285

Baroness introduces the LM 285 5-Gang Rough & Fairway Mower. The LM 285 is powered by a Diesel Turbo Kubota D1105 accompanied by the strongest, highest quality reels and bedknives in the industry.