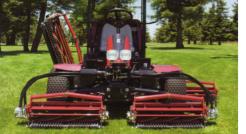

Baroness 5-Gang Rough & Fairway Mower
LM 285

## Baroness LM 285

Baroness introduces the LM 285 5-Gang Rough & Fairway Mower. The LM 285 is powered by a Diesel Turbo Kubota D1105 accompanied by the strongest, highest quality reels and bedknives in the industry.

Below, left to right Headlights, adjustable seat and large travelling pedal.

Maneuverability The LM 285 is equipped with the ability to lift either

outer arm independently, allowing this mower access to narrow areas

the twin traction drive pump setup, the LM 285 has strong climbing

ability and unmatched balance and stability on hills.

which would normally be inaccessible to rival mowers of this size. With

Postadress: TRÄDGÅRDSTEKNIK AB Helsingborgsvägen 578, Varalöv 262 96 ÄNGELHOLM