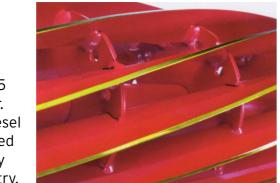

Protective net.

| LM 285 SPECIFICATIONS |                                                 |
|-----------------------|-------------------------------------------------|
| ENGINE SPECIFICATIONS | KUBOTA D1105 (DIESEL TURBO) / 24.5 kw (33.3 ps) |
| DRIVE                 | AWD                                             |
| SPEED                 | 9mph (14.4km / h)                               |
| CUTTING WIDTH         | 26 in (660.4 mm) / UNIT                         |
|                       | 68.1 in (1729 mm) / 3 UNITS                     |
|                       | 89.5 in (2273 mm) / 4 UNITS                     |
|                       | 111 in (2815 mm) / 5 UNITS                      |
| CUTTING HEIGHT        | 0.39 - 2.36 in (10 - 60 mm)                     |
| WEIGHT                | 2702.9 lbs (1226 kg) CUTTING UNITS RAISED       |
|                       | 1988.6 lbs (902 kg) CUTTING UNITS DOWN          |