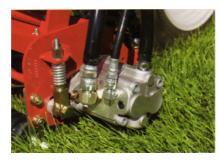

LM 285 Design Features Simplicity was a major focus point when Baroness designed the LM 285. Our engineers created a light weight, sturdy mower with exceptional power to weight ratio. By reducing the weight we could reduce the horsepower requirements allowing for better fuel consumption. With its light weight and maneuverability the LM 285 enables the operator to cut at an unmatched pace while leaving the rough stress-free. The Kubota Diesel Turbo engine is hidden under a Gull wing design cover allowing for easy access to the engine making daily and scheduled maintenance routine.