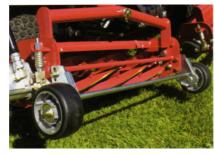

Below, left to right Headlights, adjustable seat and large travelling pedal.

Maneuverability The LM 285 is equipped with the ability to lift either

outer arm independently, allowing this mower access to narrow areas

the twin traction drive pump setup, the LM 285 has strong climbing

ability and unmatched balance and stability on hills.

which would normally be inaccessible to rival mowers of this size. With

Postadress: TRÄDGÅRDSTEKNIK AB Helsingborgsvägen 578, Varalöv 262 96 ÄNGELHOLM