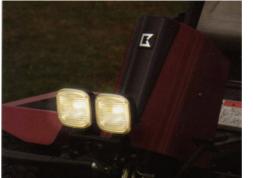

Below, left to right Headlights, adjustable seat and large travelling pedal.

Maneuverability The LM 285 is equipped with the ability to lift either

outer arm independently, allowing this mower access to narrow areas