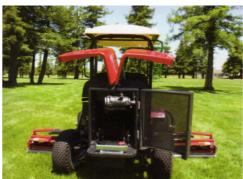

LM 285 Design Features Simplicity was a major focus point when Baroness designed the LM 285. Our engineers created a light weight, sturdy mower with exceptional power to weight ratio. By reducing the weight we could reduce the horsepower requirements allowing for better fuel consumption. With its light weight and maneuverability the LM 285 enables the operator to cut at an unmatched pace while leaving the rough stress-free. The Kubota Diesel Turbo engine is hidden under a Gull wing design cover allowing for easy access to the engine making daily and scheduled maintenance routine.