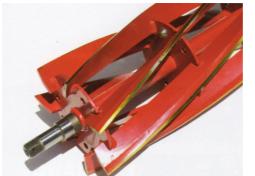

Left Blade reel and bedknife.

Safety Features The seat switch feature will shut off the engine when the brake is not applied or when the reels are engaged and the operator leaves the seated position. To prevent injury to the mechanic, a pump sensor also turns off the engine, when someone attempts to use the machine while the park brake is engaged.