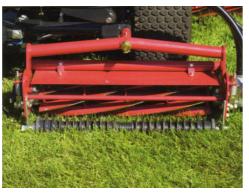

**Precision Cutting Baroness uses** the same steel and processing steps to harden all of their reels. The bedknives that Baroness offers for this mower each come with a carbide insert in the front edge offering the end user a reel that has a longer life span than any in the industry.

Left Blade reel and bedknife.

Safety Features The seat switch feature will shut off the engine when the brake is not applied or when the reels are engaged and the operator leaves the seated position. To prevent injury to the mechanic, a pump sensor also turns off the engine, when someone attempts to use the machine while the park brake is engaged.