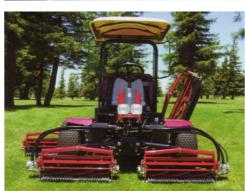

Baroness 5-Gang Rough & Fairway Mower
LM 285

## Baroness LM 285

Baroness introduces the LM 285 5-Gang Rough & Fairway Mower. The LM 285 is powered by a Diesel Turbo Kubota D1105 accompanied by the strongest, highest quality reels and bedknives in the industry.

Below, left to right Headlights, adjustable seat and large travelling pedal.

Maneuverability The LM 285 is equipped with the ability to lift either

outer arm independently, allowing this mower access to narrow areas

the twin traction drive pump setup, the LM 285 has strong climbing

ability and unmatched balance and stability on hills.

which would normally be inaccessible to rival mowers of this size. With

Postadress: TRÄDGÅRDSTEKNIK AB Helsingborgsvägen 578, Varalöv 262 96 ÄNGELHOLM