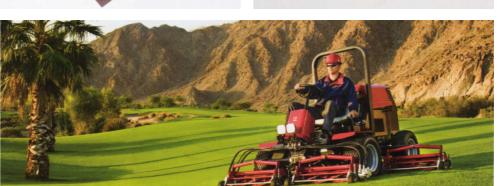

Baroness 5-Gang Rough & Fairway Mower
LM 285

## Baroness LM 285

Baroness introduces the LM 285 5-Gang Rough & Fairway Mower. The LM 285 is powered by a Diesel Turbo Kubota D1105 accompanied by the strongest, highest quality reels and bedknives in the industry.