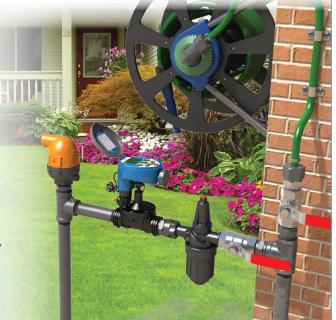

## **Typical Applications**

- Drip, sprinklers and micro-sprinklers landscape irrigation systems
- Irrigation of flowerpots and window boxes
- Rooftops and balconies systems
- Public, roadside, and traffic islands landscaping