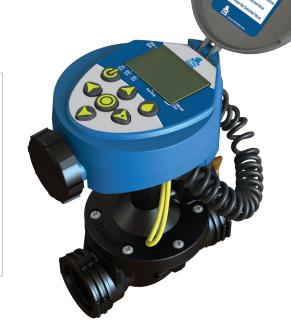

Controllers

Landscape Irrigation Controller

BIC 1

The BIC 1 is a flexible, easy to use, single station landscape irrigation controller that is designed for installation on a single irrigation valve or solenoid actuator for easy and convenient setting of the irrigation schedule.

The BIC1 includes a built-in rain sensor connection for efficient and economical water usage that lessens the need for user intervention.

Powered by two standard AA Alkaline batteries the BIC 1 ensures reliable and continuous operation for up to 3 years.

## Features & Benefits

- Irrigation cycles control by days and hours
- Advanced construction materials
  - Robust construction
  - Durable in all environment conditions
- Low power consumption
  - Operated by two standard AA batteries
  - Up to three years of continuous operation
- Manual operations
  - Manual operation through the controller's keypad
  - Three position Manual Activation: Opened, Automatic, Closed
  - Flow Control Manual adjustment of maximum flow
- Easy and user friendly operation
- Simple to install and service
- Durable and resilient BERMAD product