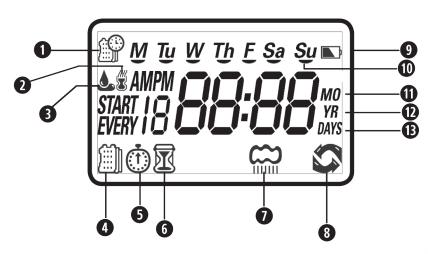

## **Display**

- 1. Time and Date displays the current Time and Date
- 2. Sensor appears only when an external sensor is connected and active
- 3. Irrigation appears when the valve is opened and irrigating
- 4. Irrigation days set the irrigation days or the interval days
- 5. Start time set up to 4 different start times per irrigation day
- 6. Irrigation duration set the irrigation duration from 1 minute to 5 hours and 59 minutes
- 7. Rain Delay Set the rain delay period from 1 to 99 days.

  When the delay period counting is completed the controller automatically resumes operation
- 8. Manual cycle indicates that the manual irrigation button is pressed. The countdown counter appears 5 seconds latter
- 9. Battery indicator flashing when the batteries should be replaced
- 10. Days of the week selector shows the irrigating days of the week
- 11. Display's the month when setting the controller's Time and Date
- 12. Display's the year when setting the controller's Time and Date
- 13. Display's the day when setting the controller's Time and Date or the interval days when programming an interval irrigation