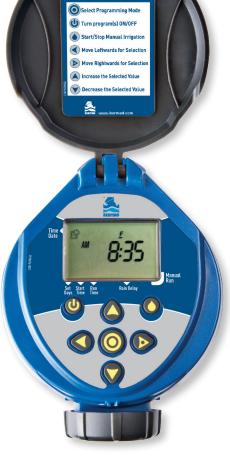

Controllers

Landscape Irrigation Controller

BIC 1

The BIC 1 is a flexible, easy to use, single station landscape irrigation controller that is designed for installation on a single irrigation valve or solenoid actuator for easy and convenient setting of the irrigation schedule.

## Features & Benefits

- Irrigation cycles control by days and hours
- Advanced construction materials
  - Robust construction
  - Durable in all environment conditions
- Low power consumption
  - Operated by two standard AA batteries
  - Up to three years of continuous operation
- Manual operations
  - Manual operation through the controller's keypad
  - Three position Manual Activation: Opened, Automatic, Closed
  - Flow Control Manual adjustment of maximum flow
- Easy and user friendly operation
- Simple to install and service
- Durable and resilient BERMAD product