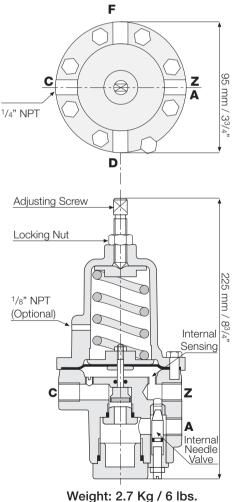

#### **Connections**

**Z** - Upstream **A** - Valve control chamber

C - Downstream F/D - External sensing/pressure gauge

\* High pressure setting kit add 15 mm (5/8") to pilot height.

<sup>\*</sup> With high pressure setting kit

# <u>Adjustment Range</u>

| _      |          |        |
|--------|----------|--------|
|        | Pressure |        |
| Spring | bar      | psi    |
| 16     | 1-16     | 15-230 |
| 10     | 0.8-10   | 11-150 |
| 16*    | 2-30     | 30-430 |
| 16*    | 2-45     | 30-650 |

### **Technical Data**

Pressure Rating: 40 bar (600 psi)

Working Temperature: Water up to 80°C (180°F)

Flow Factor: Kv 1.1 (Cv 1.3)

Standard Materials: Body & cover: Brass Elastomers: NBR

Internals: Stainless Steel & Brass