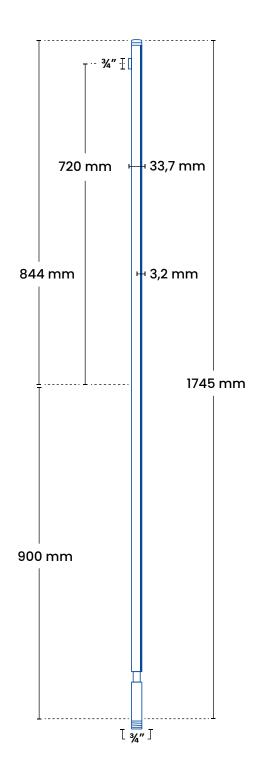

## **Specifications** Installation Tap height (at 900mm 720 mm bury) Stand height 844 mm Connection **Product dimension** Total height 1745 mm Total width 33,7 mm Dimension 33,7 mm **Thickness** D3,2 mm **Packaging** Dimension 184xD17,6 cm Weight 5,5 kg Frostline valve Capacity 34-48 I/min. at 2-6 bar 10x3mm - NBR shore 70 O-rings Models Description Product VVSno. F801 397361.108 Workman mobile